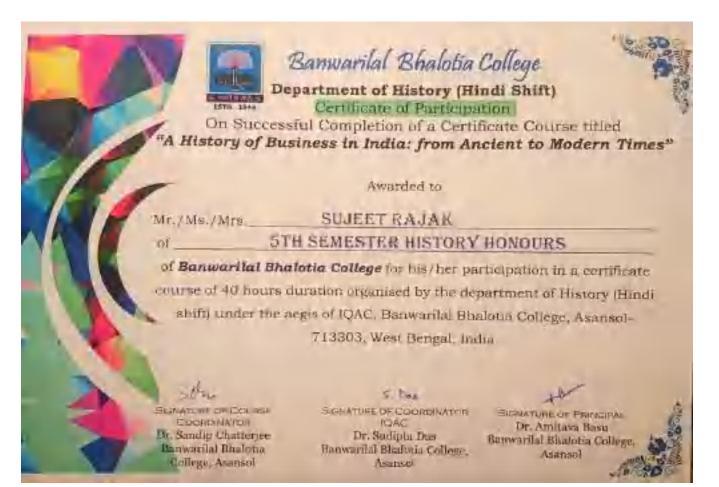

#### Certificate Courses:

- (1) Mushroom Cultivation and Spawn Production by Department of Botany
- (2) Agricultural Soil Testing by Department of Environment Science & Department of Chemistry
- (3) Fundamentals of Cell Culture and Cell Culture Techniques by Department of Zoology
- (4) A History of Business in India by Department of History (Hindi Shift)
- (5) Data Collection, Representation & Analysis in Social Science by Department of Geography (Day Shift)
- (6) Stress Management by Department of Philosophy & Department of Education
- (7) Basic Statistics by Department of Statistics
- (8) Open Educational Resources by Central Library
- (9) Contemporary Political Theory by Department of Political Science (Hindi Shift)
- (10) A Tensorial Way to Relativity and Cosmology by Department of Mathematics
- (11) An Introduction to MS Excel & QGIS by Department of Geography (Hindi Shift)
- (12) Advanced Computational Physics by Department of Physics
- (13) An Introduction to Game Theory by Department of Economics
- (14) Certificate Course on Sanskrit by Department of Sanskrit
- (15) Scientific Writing: Tools & Techniques by Department of Physics