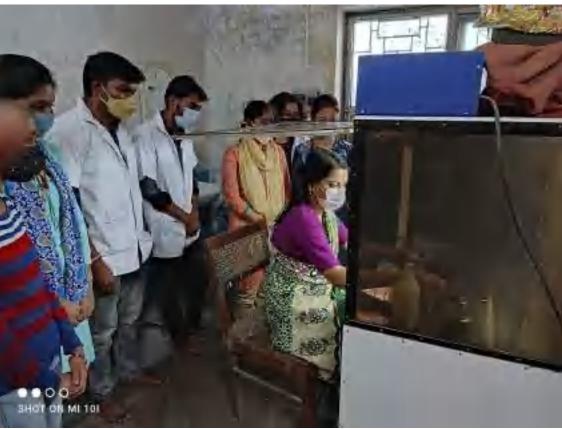

Principal B. B. College, Asansol

Sudipta Das

Co-ordinator, IQAC B. B. College, Asansol

(Affiliated to Kazi Nazrul University, Asansol)

The Dept, of Botany of our college is going to organize a certificate course on mushroomspawn production starting from 23-02-2021 to 17-03-2021. The interested candidates are requested to register their names at the earliest. 

## Notice

The Dept. of Botany of our college is going to organize a certificate course on mushroom-spawn production from 23-02-2021 to 17-03-2021. The interested candidates are requested to register their names at the earliest.

#### Schedule of the Certificate Course on 'Mushroom-Spawn Production' organised by Department of Botany, Banwarilal Bhalotia College, Asansol Venue: Banwarilal Bhalotia College, Asansol (23.02.2021-17.03.2021)