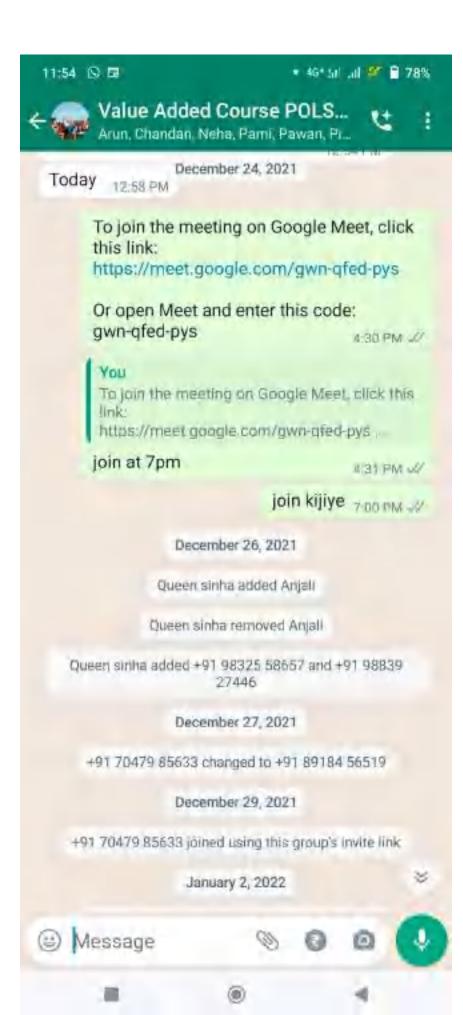

### **Notice**

It is hereby informed to all the Head of the Departments (HODs) that a **virtual meeting** (through **Google Meet** Platform) will be held on **28<sup>th</sup> January, 2021 from 2:30 pm** onwards to discuss regarding introduction of **Certificate and Value-added Courses for the Academic Session 2020-2021.** All the HODs are requested to attend the meeting and suggest the topics for such courses.

Principal B. B. College, Asansol

Sudipta Das

Co-ordinator, IQAC B. B. College, Asansol

Venue: Virtual Meeting on Google Meet

Date: 28/01/2021

Time: 2-30 pm

The meeting started with Dr Amitava Basu, Principal in the Chair.

As reference to the agendum of the meeting, Principal addressed everyone regarding the importance to introduce some **Certificate/Value Added/Add-on Courses** so that the students of different disciplines from our college could be benefitted by learning multiple soft skills. Every member present in the meeting unanimously agreed to this proposal. After various discussions in the meeting, it has been decided that the following Certificate/Value-added Courses will be introduced for the ensuing Academic Session 2020-2021. The HODs were requested to finalize the course structures through departmental meetings and to submit the proposal to the IQAC for approval. It was also decided that the major portion of the curriculum will be covered by our faculty members. In case any Resource Person/Technical Experts are needed, the Course Coordinator will take prior approval from the Principal through IQAC. Following are the names of the Certificate Courses and Value-added Courses proposed in the meeting.