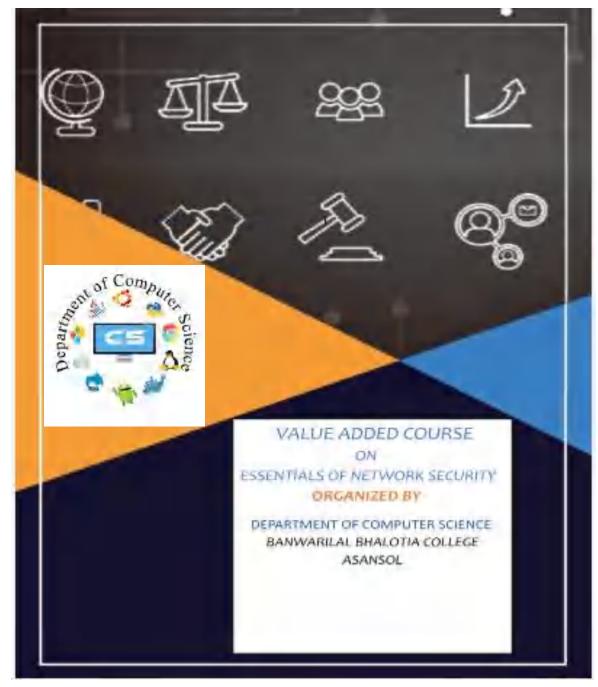

#### Value-added Courses:

- (1) Political Science & Public Administration by Department of Political Science (Hindi Shift)
- (2) Essentials of Network Security by Department of Computer Science

The meeting ended with a vote of thanks to the Chair.