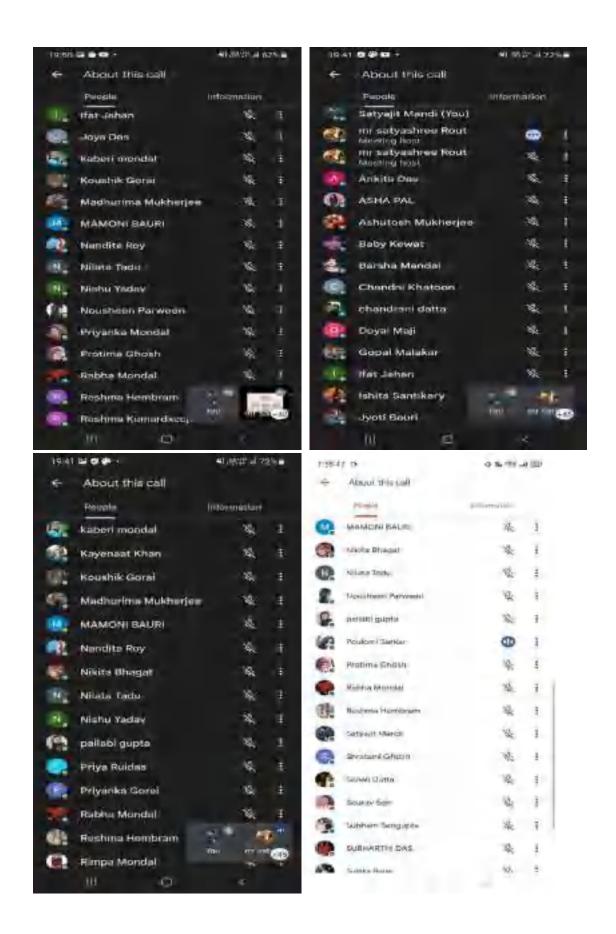

you for the encerity and support towards the certificate course. Without your support it wouldn't have been a grand success. I would like to inform you all that a finiti assessment of the course would be conducted by the google formimod type). A feedback form will be sent to you after that prease fill up the form carefully. The qualitying marks to obtain the Certificate is 30 marks. You must reply th your assessment and feedback form by tomorrow 12pm. After the schedule time is over no reply will be entartained.

> Thank you all. Course Coordinator

## **Online classes**

#### A Reminder

Dear Students, the link for your session will be provided to you by this whatsapp group at 6.45 pm. You all can join by clicking on the link through google meet. Walting eagerly to meet you all soon.









Here are the Certificates of all the Student's who has successfully completed the Certificate Course and those who has participated but don't able to obtained the qualifying marks. All the names and semester name is written according to the data provided by you in the final google form (Assessment form). Still if you find any mistake then inform me personally. Thank you dear student's for your support and love. God bless you all.

Students feedback Form on the Certificate Course. Stress Management- A solution to personality disorders. <u>https://forms.gle/8svxJPxnySWxUPrJ9</u>

|