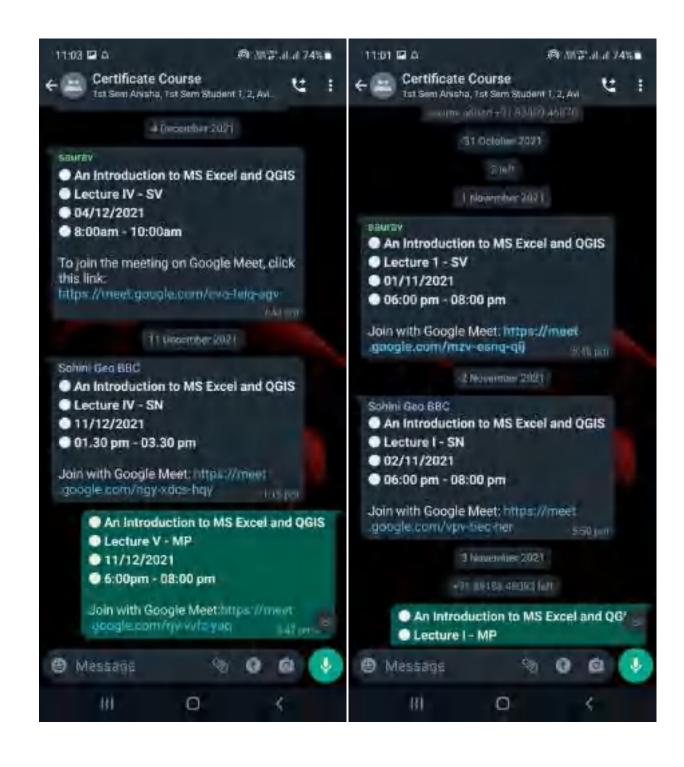

#### Certificate Courses:

- (1) Mushroom Cultivation and Spawn Production by Department of Botany
- (2) Agricultural Soil Testing by Department of Environment Science & Department of Chemistry
- (3) Fundamentals of Cell Culture and Cell Culture Techniques by Department of Zoology
- (4) A History of Business in India by Department of History (Hindi Shift)
- (5) Data Collection, Representation & Analysis in Social Science by Department of Geography (Day Shift)
- (6) Stress Management by Department of Philosophy & Department of Education
- (7) Basic Statistics by Department of Statistics
- (8) Open Educational Resources by Central Library
- (9) Contemporary Political Theory by Department of Political Science (Hindi Shift)
- (10) A Tensorial Way to Relativity and Cosmology by Department of Mathematics
- (11) An Introduction to MS Excel & QGIS by Department of Geography (Hindi Shift)
- (12) Advanced Computational Physics by Department of Physics
- (13) An Introduction to Game Theory by Department of Economics
- (14) Certificate Course on Sanskrit by Department of Sanskrit
- (15) Scientific Writing: Tools & Techniques by Department of Physics