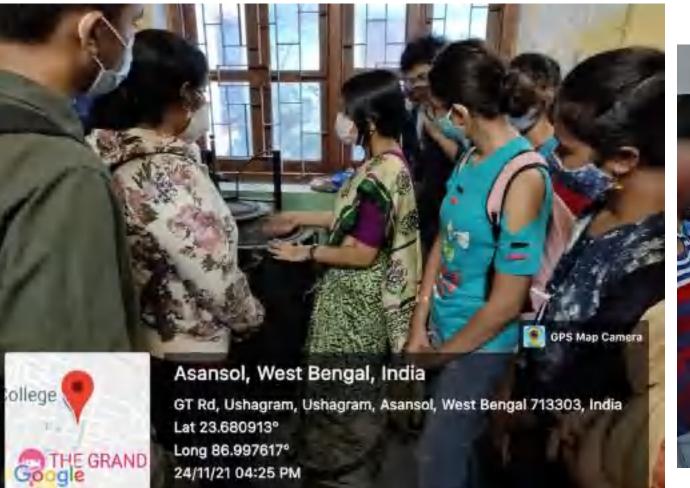

Principal B. B. College, Asansol

Sudipta Das

Co-ordinator, IQAC B. B. College, Asansol

(Affiliated to Kazi Nazrul University, Asansol)

The Dept, of Botany of our college is going to organize a certificate course on mushroomspawn production starting from 23-02-2021 to 17-03-2021. The interested candidates are requested to register their names at the earliest. 

## Notice

The Dept. of Botany of our college is going to organize a certificate course on mushroom-spawn production from 23-02-2021 to 17-03-2021. The interested candidates are requested to register their names at the earliest.

#### Schedule of the Certificate Course on 'Mushroom-Spawn Production' organised by Department of Botany, Banwarilal Bhalotia College, Asansol Venue: Banwarilal Bhalotia College, Asansol (23.02.2021-17.03.2021)