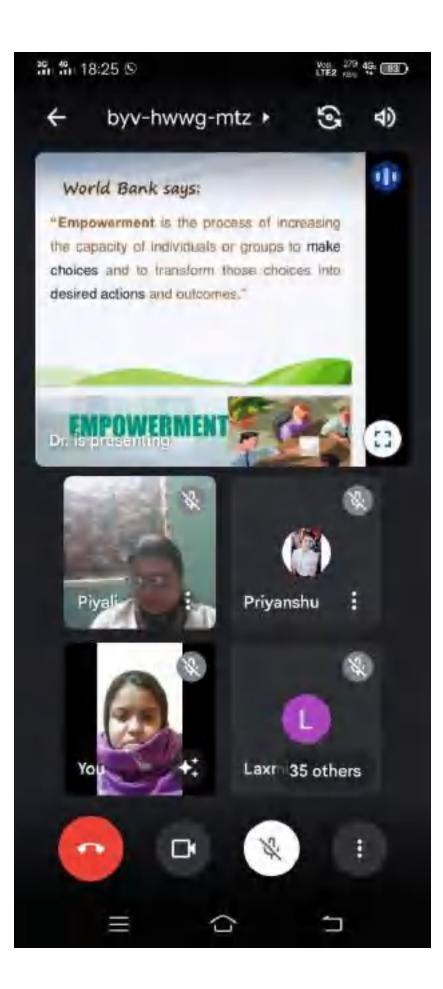

Principal B. B. College, Asansol

Sudipta Das

Co-ordinator, IQAC B. B. College, Asansol

Venue: Virtual Meeting on Google Meet

Date: 28/01/2021

Time: 2-30 pm

The meeting started with Dr Amitava Basu, Principal in the Chair.

As reference to the agendum of the meeting, Principal addressed everyone regarding the importance to introduce some **Certificate/Value Added/Add-on Courses** so that the students of different disciplines from our college could be benefitted by learning multiple soft skills. Every member present in the meeting unanimously agreed to this proposal. After various discussions in the meeting, it has been decided that the following Certificate/Value-added Courses will be introduced for the ensuing Academic Session 2020-2021. The HODs were requested to finalize the course structures through departmental meetings and to submit the proposal to the IQAC for approval. It was also decided that the major portion of the curriculum will be covered by our faculty members. In case any Resource Person/Technical Experts are needed, the Course Coordinator will take prior approval from the Principal through IQAC. Following are the names of the Certificate Courses and Value-added Courses proposed in the meeting.