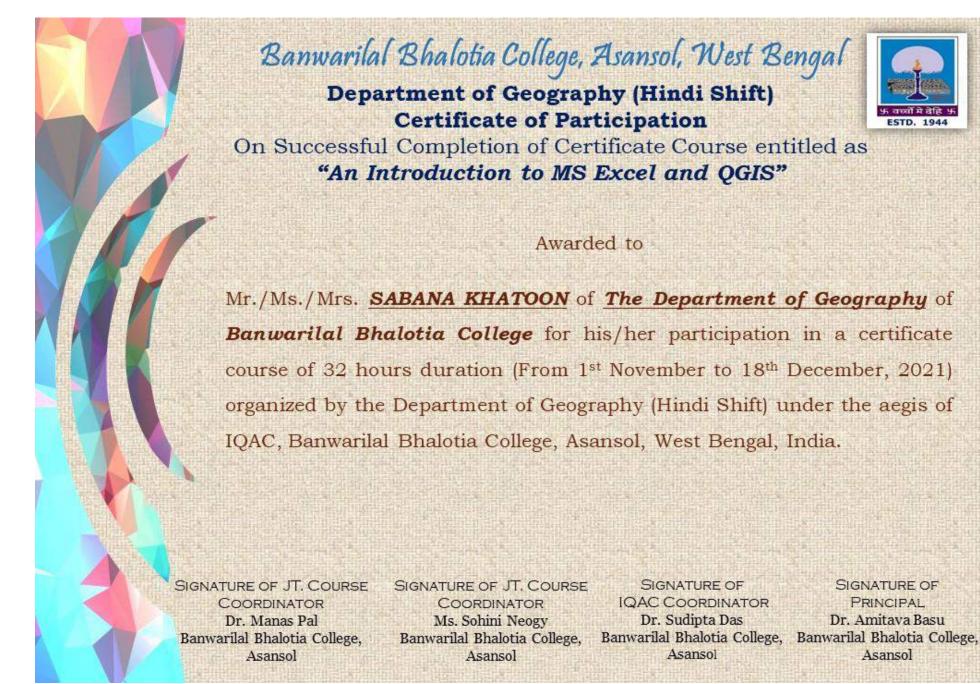

#### Certificate Courses:

- (1) Mushroom Cultivation and Spawn Production by Department of Botany
- (2) Agricultural Soil Testing by Department of Environment Science & Department of Chemistry
- (3) Fundamentals of Cell Culture and Cell Culture Techniques by Department of Zoology
- (4) A History of Business in India by Department of History (Hindi Shift)
- (5) Data Collection, Representation & Analysis in Social Science by Department of Geography (Day Shift)
- (6) Stress Management by Department of Philosophy & Department of Education
- (7) Basic Statistics by Department of Statistics
- (8) Open Educational Resources by Central Library
- (9) Contemporary Political Theory by Department of Political Science (Hindi Shift)
- (10) A Tensorial Way to Relativity and Cosmology by Department of Mathematics
- (11) An Introduction to MS Excel & QGIS by Department of Geography (Hindi Shift)
- (12) Advanced Computational Physics by Department of Physics
- (13) An Introduction to Game Theory by Department of Economics
- (14) Certificate Course on Sanskrit by Department of Sanskrit
- (15) Scientific Writing: Tools & Techniques by Department of Physics