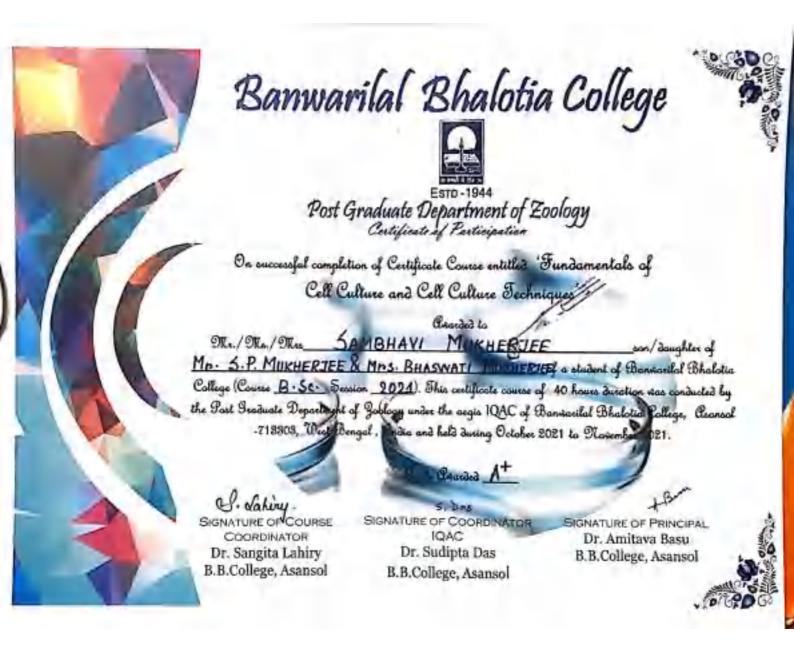

#### Certificate Courses:

- (1) Mushroom Cultivation and Spawn Production by Department of Botany
- (2) Agricultural Soil Testing by Department of Environment Science & Department of Chemistry
- (3) Fundamentals of Cell Culture and Cell Culture Techniques by Department of Zoology
- (4) A History of Business in India by Department of History (Hindi Shift)
- (5) Data Collection, Representation & Analysis in Social Science by Department of Geography (Day Shift)
- (6) Stress Management by Department of Philosophy & Department of Education
- (7) Basic Statistics by Department of Statistics
- (8) Open Educational Resources by Central Library
- (9) Contemporary Political Theory by Department of Political Science (Hindi Shift)
- (10) A Tensorial Way to Relativity and Cosmology by Department of Mathematics
- (11) An Introduction to MS Excel & QGIS by Department of Geography (Hindi Shift)
- (12) Advanced Computational Physics by Department of Physics
- (13) An Introduction to Game Theory by Department of Economics
- (14) Certificate Course on Sanskrit by Department of Sanskrit
- (15) Scientific Writing: Tools & Techniques by Department of Physics