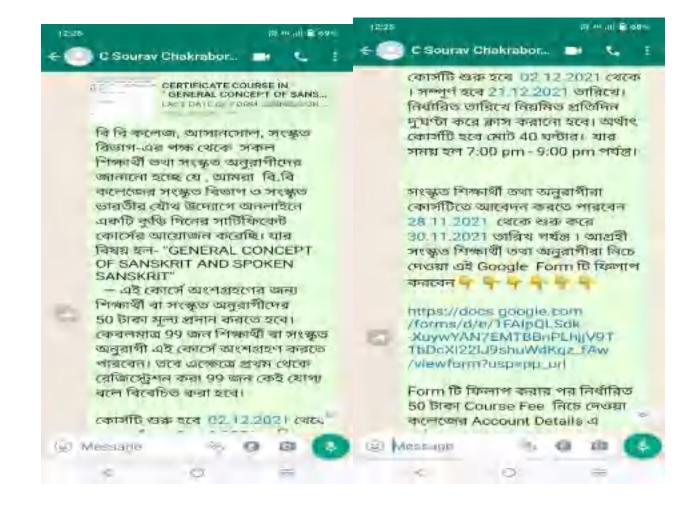

1 and it continued till 21/12 2021 in online mode .Everyday the course continued for 2 hours from 7 p.m. to 9 p.m. The teachers of the department decided to take classes everyday .The course ran for three weeks .We took up the lessons on elementary Grammar ,development of reading ,writing and simple translation skills .Some classes were meant for spoken Sanskrit also .We found students from college and even passed out students from various disciplines got enrolled and expressed their interest in the subject .They were very much interactive that motivated us .Examination was conducted on on the last teaching day i.e.on 21.12.2021 and after a few days certificates were distributed among the successful candidates. We found 52 students out of 74 completed the course successfully.

### Notice



| 12.26