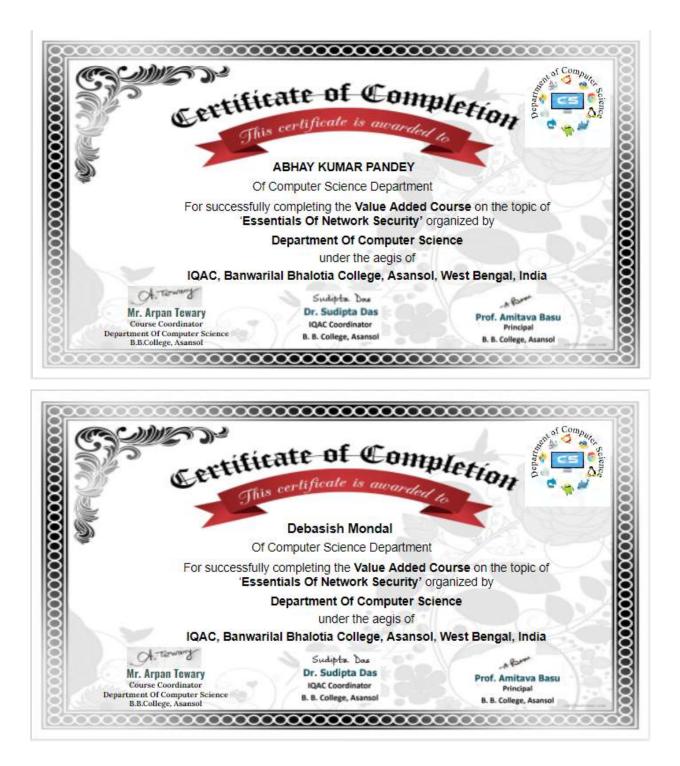

#### Value-added Courses:

- (1) Political Science & Public Administration by Department of Political Science (Hindi Shift)
- (2) Essentials of Network Security by Department of Computer Science

The meeting ended with a vote of thanks to the Chair.