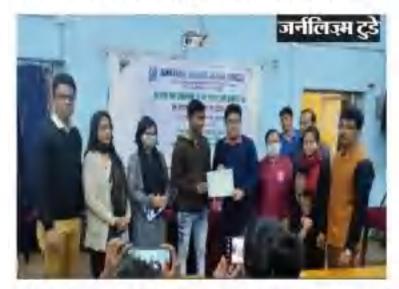

#### Schedule of the Certificate Course on 'Mushroom-Spawn Production' organised by Department of Botany, Banwarilal Bhalotia College, Asansol Venue: Banwarilal Bhalotia College, Asansol (23.02.2021-17.03.2021)

#### Day 1: 23.02.2021

- 9 am to 10 am: Inaugural session Speech by Principal Dr. Amitava Basu, and Course Coordinator, Dr. Sanjeev Pandey, Banwarital Bhaloba College, Asansol
- 10 am to 11.00 am: Keynote address by Dr. Rajarshi Bikash Kundu. Assosiate Professor. Department of Botany, Triveni Devi Bhalotia College, Ranigan Theory Session: Module 1
- 11, 00 am to 12 pm. Lecture by Dr. Sumit Basu Sarcadhikary I (Unit1) Practical Session: Module 2
- 12.00 pm-1.00 pm Practical class By Dr. Sanjeev Pandey.
- . 1.00 pm to 5.00 pm: Demonstration of Spawn Preparation Part 1By Sanjeev Pandey and Anupom Mandal (Research Schola) at Dept of Env. Sc. BU) (Unit 1)
- Day 2: 24,02,2021
  - Theory Session: Module 1
  - 9 am to 10 am: Lecture by Miss Sucheta Mondal (Unit1)
  - 10 am to 11 am: Lecture by Dr. Sargeev Pandey (Unit 2) 100
  - 11 am to 12 pm: Lecture by Dr Siddhartha Singh Deo(Unit 2)
  - Practical Session: Module 2
  - 12 pm to 5 pm: Demonstration of Scawn Preparation Part 2 By Sanjeev Panitoy and Anupom Mandal (Research Scholar at Dep) of Env. Sc. BU) (Unit 1)
- Day 3: 25.02.2021
  - Theory Session: Module 1
  - 9 am to 10 am: Lecture by Dr. Chanchal Kumar Biswas (Unit 3)
  - 10 am to 11 am: Lecture by Mrs. Sumana Bannenee (Unit 3).
  - 11 am to 12 pm: Lecture by Dr. Dr. Sabina Prachan (Unit 3)
  - Practical Session: Module 2
  - 12 pm to 5 pm: Demonstration of Mushroom Cultivation Process Part | By Dr. Sanjeev Pendey and Srikanta Layek, Assistant (Unit 2)
- Day 4: 26.02.2021
  - Theory Session: Module 1
  - 9 am to 10:00 am. Lecture by Dr. Siddhartha Singh Deo. (Unit 4)
  - 10.00 am 11.00 am Lecture by Dr. Animes: Mondal (Unit 4)
  - 11.00 am 12.00 pm. Lecture by Dr. Arup Ghosh (Unit 5)
  - Practical Sessiont Module 2
  - 12 pm to 4.00 pm; Demonstration of Mushroom Cultivation Process Part 1 By Dr. Sanleev Pandey and Srikanta Layex, Assistant (Unit 2)
  - 4.00pm 5.00 pm Feed back by the participants
  - 5 pm: Valedictory session