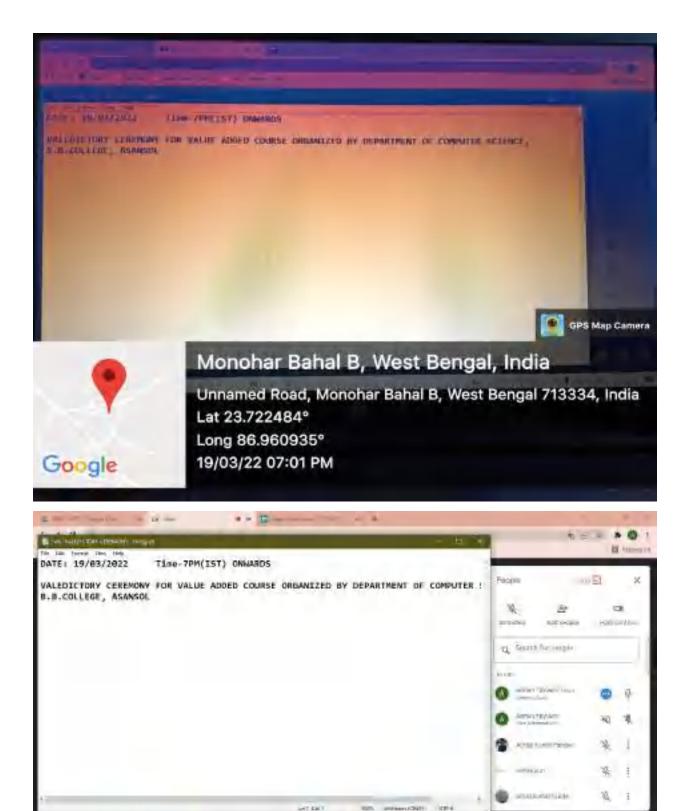

#### Value-added Courses:

- (1) Political Science & Public Administration by Department of Political Science (Hindi Shift)
- (2) Essentials of Network Security by Department of Computer Science

The meeting ended with a vote of thanks to the Chair.