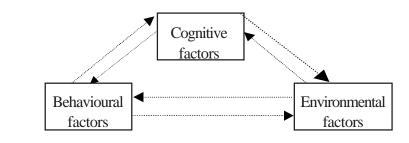

human behaviour is an outcome of interaction between traits and situations. Hence, the situations chosen and consistency in responding to situations indicate the value of traits.

It is said that the trait theories do not explain the personality of a person. They tell us little about the causes of individual difference, and the dynamic processes are neglected.

#### **10.4 THE SOCIAL COGNITIVE PERSPECTIVE**

This perspective was developed by Albert Bandura. It views behaviour as influenced by the interaction between persons and the social context. It is proposed that our thoughts and actions originate in the social world but it is essential to note that human beings have capacity for self-regulation and engage in active cognitive processes. Their interrelationships are shown in Fig. 18.1



Fig. 18.1 Reciprocal determinism of Behaviours, Cognition and Environment

Bandura developed the concept of self efficacy which incorporates a person's

#### **Personality Theories**

cognitive skills, abilities and attitudes as represented in one's self-system. Selfefficacy indicates the degree to which one is convinced of the abilities and effectiveness in meeting the demands of a particular situation. The theory is based on laboratory research. However, the theory ignores the unconscious factors which may influence behaviour. The theory also emphasizes the rational side of life while ignoring the emotional side.

The cognitive-social theory brings into focus the role of thought and memory in personality. We often find that the expectations and skills learned by people are very importa