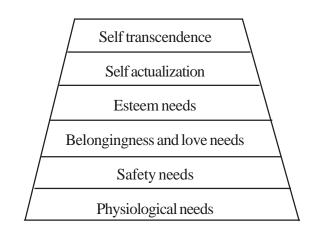

actualized people have realistic perception, are spontaneous, easily accept self and others, are creative, and enjoy and appreciate positive aspects of life, like privacy and independence.

# MODULE-IV Self and Personality

Notes

#### **MODULE -IV** Self and Personality



Notes

Carl Rogers thinks that the basic human motive is actualizing tendency. It is the innate drive to maintain and enhance the human organism. Rogers observed that people are motivated to act in accordance with their self concept. They deny or distort the experiences that are contrary to their self-concept. The ideal condition for development is unconditional positive regard. His notion of a fully functioning individual is that the self-concept is flexible and evolving. It holds an optimistic view of human beings.



Fig. 18.2 Maslow's hierarchy of needs

#### **18.6 CONCEPT OF GUNAS**

The Indian approach to personality emphasizes on the combination of three qualities namely, Sattava, Rajas and Tamas. These qualities or Gunas have been discussed in detail in the Samkhya Theory. Bhagvadgita has provided an account of these gunas. These gunas are present in different degrees and at any point of time one or the other may dominate. The behaviour of a person depends on the guna that is dominating a person at any point of time. A brief description of these gunas is given below.

Sattva Guna: The main attributes which characterize Sattva guna are truth, gravity, duty, discipline, detachment, cleanliness, mental balance, sense of control, determination and sharp intelligence.

**Rajas Guna:** A person domin