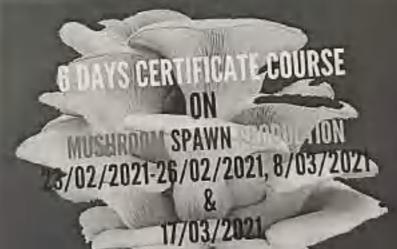

Principal B. B. College, Asansol

Sudipta Das

Co-ordinator, IQAC B. B. College, Asansol

(Affiliated to Kazi Nazrul University, Asansol)

The Dept, of Botany of our college is going to organize a certificate course on mushroomspawn production starting from 23-02-2021 to 17-03-2021. The interested candidates are requested to register their names at the earliest. 

# CAPACITY - 30 ADMISSION OPEN TILL 22/02/2021

Affiliated to Kazi Nazrul University. Asansol (GOVT SPONSORED UG & PG COLLEGE) ASANSOL - 713303, WEST BENGAL

(India)

Department of Botany

Phone: 0341-2274842 Fak:0541-2274529 Web:www.bbcollege.ac.in E-mail: bbcollege 1944@gmail.com

## Notice

The Dept. of Botany of our college is going to organize a certificate course on mushroom-spawn production from 23-02-2021 to 17-03-2021. The interested candidates are requested to register their names at the earliest.