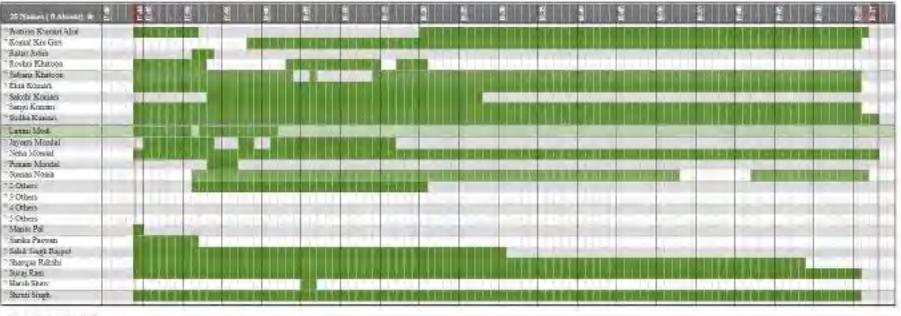

#### Schedule of the Certificate Course on 'Mushroom-Spawn Production' organised by Department of Botany, Banwarilal Bhalotia College, Asansol Venue: Banwarilal Bhalotia College, Asansol (23.02.2021-17.03.2021)

#### Day 1: 23.02.2021

- 9 am to 10 am: Inaugural session Speech by Principal Dr. Amitava Basu, and Course Coordinator, Dr. Sanjeev Pandey, Banwarital Bhaloba College, Asansol
- 10 am to 11.00 am: Keynote address by Dr. Rajarshi Bikash Kundu. Assosiate Professor. Department of Botany, Triveni Devi Bhalotia College, Ranigan Theory Session: Module 1
- 11, 00 am to 12 pm. Lecture by Dr. Sumit Basu Sarcadhikary I (Unit1) Practical Session: Module 2
- 12.00 pm-1.00 pm Practical class By Dr. Sanjeev Pandey.
- . 1.00 pm to 5.00 pm: Demonstration of Spawn Preparation Part 1By Sanjeev Pandey and Anupom Mandal (Research Schola) at Dept of Env. Sc. BU) (Unit 1)
- Day 2: 24,02,2021
  - Theory Session: Module 1
  - 9 am to 10 am: Lecture by Miss Sucheta Mondal (Unit1)
  - 10 am to 11 am: Lecture by Dr. Sargeev Pandey (Unit 2) 100
  - 11 am to 12 pm: Lecture by Dr Siddhartha Singh Deo(Unit 2)
  - Practical Session: Module 2
  - 12 pm to 5 pm: Demonstration of Scawn Preparation Part 2 By Sanjeev Panitoy and Anupom Mandal (Research Scholar at Dep) of Env. Sc. BU) (Unit 1)
- Day 3: 25.02.2021
  - Theory Session: Module 1
  - 9 am to 10 am: Lecture by Dr. Chanchal Kumar Biswas (Unit 3)
  - 10 am to 11 am: Lecture by Mrs. Sumana Bannenee (Unit 3).
  - 11 am to 12 pm: Lecture by Dr. Dr. Sabina Prachan (Unit 3)
  - Practical Session: Module 2
  - 12 pm to 5 pm: Demonstration of Mushroom Cultivation Process Part | By Dr. Sanjeev Pendey and Srikanta Layek, Assistant (Unit 2)
- Day 4: 26.02.2021
  - Theory Session: Module 1
  - 9 am to 10:00 am. Lecture by Dr. Siddhartha Singh Deo. (Unit 4)
  - 10.00 am 11.00 am Lecture by Dr. Animes: Mondal (Unit 4)
  - 11.00 am 12.00 pm. Lecture by Dr. Arup Ghosh (Unit 5)
  - Practical Sessiont Module 2
  - 12 pm to 4.00 pm; Demonstration of Mushroom Cultivation Process Part 1 By Dr. Sanleev Pandey and Srikanta Layex, Assistant (Unit 2)
  - 4.00pm 5.00 pm Feed back by the participants
  - 5 pm: Valedictory session

Day 5: 08.03.2021

- Theory Session: Module 1
- 10.00 am 12:00 pm: Lecture by Dr. Sanjeev Pandey regarding stuality control
- 12.00 pm 3.00 pm: Examination and Evaluation
- Practical Session: Module 2
- 3 00 pm 5 00 pm: Observation of the Result
- Day 6: 17.03.2021
  - Theory Session: Module 1
  - 10.00 em 12.00 pm: Lecture by Dr. Sanjeev Panday regarding Storage ann Marketing
  - Practical Session: Module 2
  - 12,00 pm-1.00pm Feedback
  - 1.00 pm 3.00 pm Observation of the Result
     3.00 pm 4.00 pm: Valenticitory session