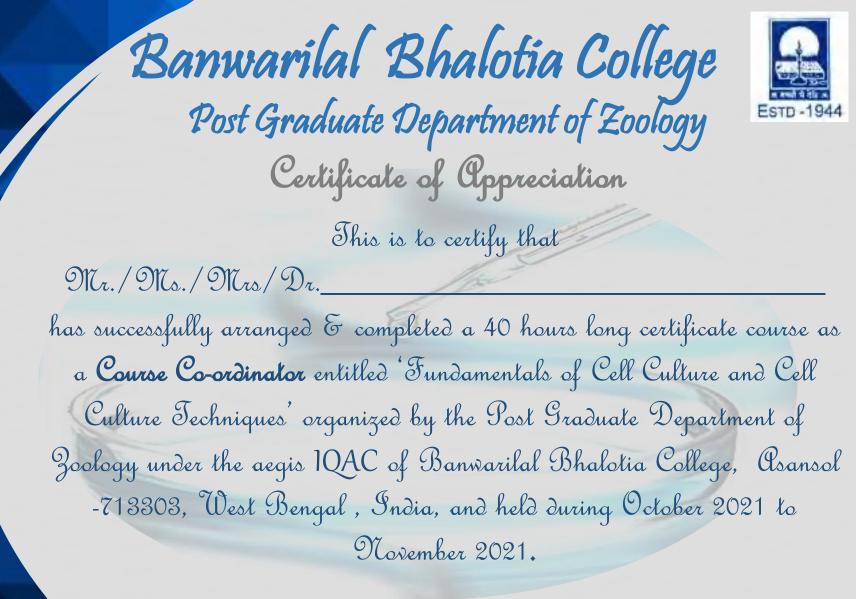

#### Certificate Courses:

- (1) Mushroom Cultivation and Spawn Production by Department of Botany
- (2) Agricultural Soil Testing by Department of Environment Science & Department of Chemistry
- (3) Fundamentals of Cell Culture and Cell Culture Techniques by Department of Zoology
- (4) A History of Business in India by Department of History (Hindi Shift)
- (5) Data Collection, Representation & Analysis in Social Science by Department of Geography (Day Shift)
- (6) Stress Management by Department of Philosophy & Department of Education
- (7) Basic Statistics by Department of Statistics
- (8) Open Educational Resources by Central Library
- (9) Contemporary Political Theory by Department of Political Science (Hindi Shift)
- (10) A Tensorial Way to Relativity and Cosmology by Department of Mathematics
- (11) An Introduction to MS Excel & QGIS by Department of Geography (Hindi Shift)
- (12) Advanced Computational Physics by Department of Physics
- (13) An Introduction to Game Theory by Department of Economics
- (14) Certificate Course on Sanskrit by Department of Sanskrit
- (15) Scientific Writing: Tools & Techniques by Department of Physics