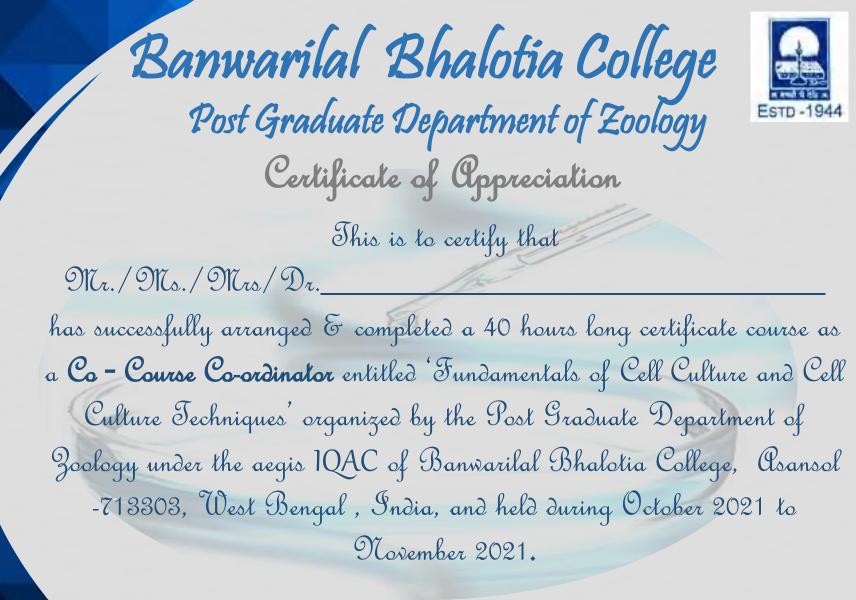

#### Certificate Courses:

- (1) Mushroom Cultivation and Spawn Production by Department of Botany
- (2) Agricultural Soil Testing by Department of Environment Science & Department of Chemistry
- (3) Fundamentals of Cell Culture and Cell Culture Techniques by Department of Zoology
- (4) A History of Business in India by Department of History (Hindi Shift)
- (5) Data Collection, Representation & Analysis in Social Science by Department of Geography (Day Shift)
- (6) Stress Management by Department of Philosophy & Department of Education
- (7) Basic Statistics by Department of Statistics
- (8) Open Educational Resources by Central Library
- (9) Contemporary Political Theory by Department of Political Science (Hindi Shift)
- (10) A Tensorial Way to Relativity and Cosmology by Department of Mathematics
- (11) An Introduction to MS Excel & QGIS by Department of Geography (Hindi Shift)
- (12) Advanced Computational Physics by Department of Physics
- (13) An Introduction to Game Theory by Department of Economics
- (14) Certificate Course on Sanskrit by Department of Sanskrit
- (15) Scientific Writing: Tools & Techniques by Department of Physics