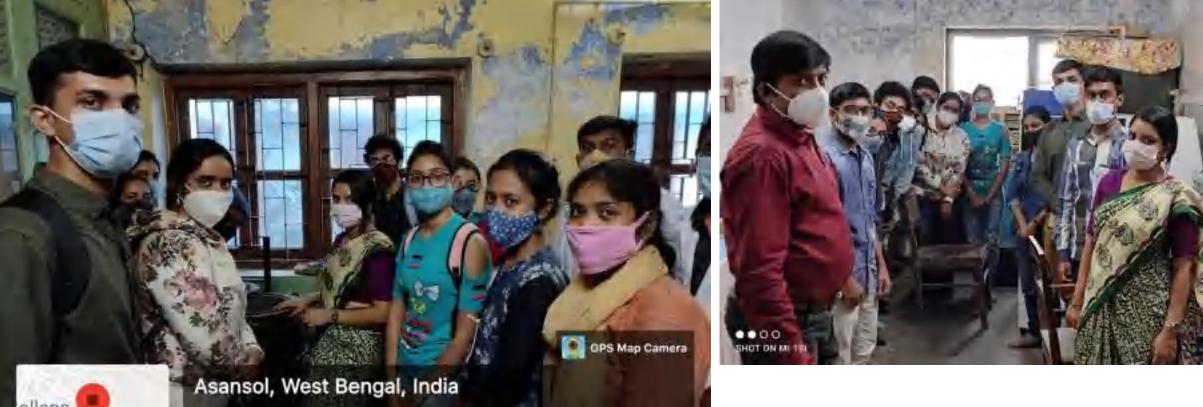

Principal B. B. College, Asansol

Sudipta Das

Co-ordinator, IQAC B. B. College, Asansol

(Affiliated to Kazi Nazrul University, Asansol)

The Dept, of Botany of our college is going to organize a certificate course on mushroomspawn production starting from 23-02-2021 to 17-03-2021. The interested candidates are requested to register their names at the earliest. 

## Notice

The Dept. of Botany of our college is going to organize a certificate course on mushroom-spawn production from 23-02-2021 to 17-03-2021. The interested candidates are requested to register their names at the earliest.

#### Schedule of the Certificate Course on 'Mushroom-Spawn Production' organised by Department of Botany, Banwarilal Bhalotia College, Asansol Venue: Banwarilal Bhalotia College, Asansol (23.02.2021-17.03.2021)