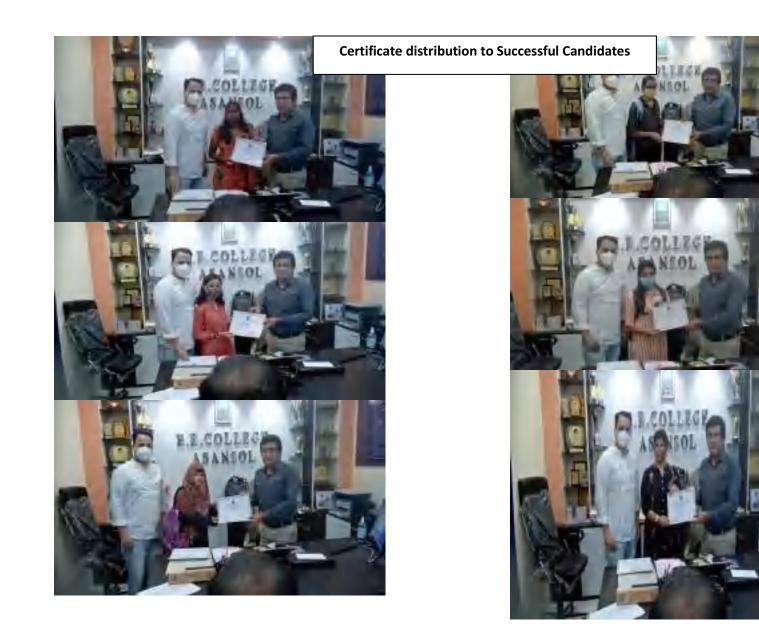

ri       | 5               | 0               | 5               | 3               | 13                            | 10                         | AB                        | 23                   |
| Anita Prasad       | 3               | 0               | 5               | 4               | 12                            | 8                          | AB                        | 20                   |
| Noushin<br>Parween | 0               | 0               | 3               | 4               | 7                             | AB                         | AB                        | 7                    |

Name of the Students who successfully Completed the Certificate Course on – Raunak, Nandini, Roshni, Chumki, Rima and Riya. 6 out of 18

Students scoring 75% marks will receive certificate







## **Banwarilal Bhalotia College Economic Society**

Economics Department under the aegis of IQAC, Banwarilal Bhalotia College, Asansol, West Bengal, India

## **On Successful Competion of Certificate Course** titled "An Introduction to Game Theory"

# **Certificate of Appreciation**

Awarded to Mr./Ms./Mrs. <u>Chumki Mazumder</u>, <u>Student in the Department of Economics</u>, <u>Banwarilal Bhalotia College</u>, <u>Asansol</u>, Session 2019-2022. Grade awarded – "E" with score of 70/75.

inghalait

Sri Moloy Ghatak Patron G.B. President, B. B. College, Asansol

Shashi Kr Shaw Assistant Professor B. B. College, Asansol



## **Banwarilal Bhalotia College Economic Society**

Economics Department under the aegis of IQAC, Banwarilal Bhalotia College, Asansol, West Bengal, India

## On S