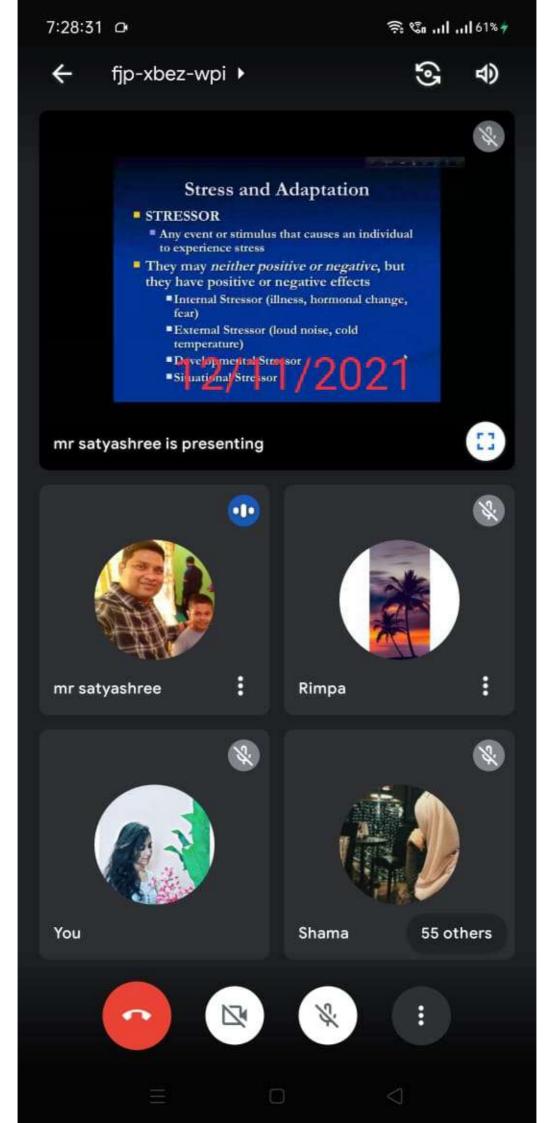

| Eti Paramanik    | * :                 |  |
|               | Gopal Malakar    | × :                 |  |
| 0.            | lfat Jahan       | * :                 |  |
|               | Irene Tirkey     | * :                 |  |
|               | Ishita Santikary | % :                 |  |
| J.            | Joya Das         | * :                 |  |
| <b>E</b>      | kaberi mondal    | % :                 |  |
| 6.            | Kayenaat Khan    | * :                 |  |
|               | Koushik Gorai    | * :                 |  |
|               | Nandita Roy      | * :                 |  |
| N.            | Nilata Tadu      | Concerned Adaption  |  |
| N             | Nishu Yadav      | You mr sat+55       |  |
|               | III O            | <                   |  |







CERTIFICATE COURSE : STRESS MANAGEMENT - A SOLUTION TO PERSONALITY DISORDERS INSTRUCTORS SCHEDULE:

- 1. Dr. Sutapa Basu.[Philosophy]
- 2. Dr.Santosh Kumar Behera. [Education]
- 3. Mrs.Susmita layek (Banarjee). [Philosophy]
- 4. Mrs.Tutul Chattaraj.[Philosophy]
- 5. Mr.Satyashree Deviprasad Rout. [Education]
- 6.Miss.Poulomi Sarkar. [Education]

| 1  | 11/11/2021 | Dr. Sutapa Basu      | Introduction about the course              | Unit-1 |
|----|------------|----------------------|--------------------------------------------|--------|
| 2  | 12/11/2021 |                      | Aims,Objective,etc                         |        |
| 3  | 13/11/2021 | Satyashree Rout      | Stress- Meaning, Causes                    |        |
| 4  | 16/11/2021 |                      | Types,