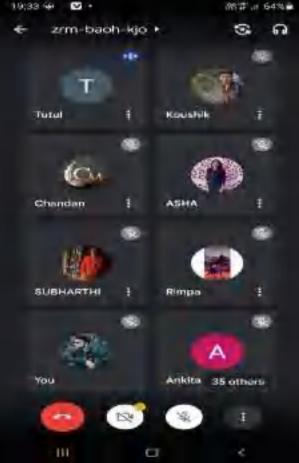

for the encerity and support towards the certificate course. Without your support it wouldn't have been a grand success. I would like to inform you all that a finiti assessment of the course would be conducted by the google formimod type). A feedback form will be sent to you after that prease fill up the form carefully. The qualitying marks to obtain the Certificate is 30 marks. You must reply th your assessment and feedback form by tomorrow 12pm. After the schedule time is over no reply will be entartained.

> Thank you all. Course Coordinator

## **Online classes**

#### A Reminder

Dear Students, the link for your session will be provided to you by this whatsapp group at 6.45 pm. You all can join by clicking on the link through google meet. Walting eagerly to meet you all soon.









Here are the Certificates of all the Student's who has successfully completed the Certificate Course and those who has participated but don't able to obtained the qualifying marks. All the names and semester name is written according to the data provided by you in the final google form (Assessment form). Still if you find any mistake then inform me personally. Thank you dear student's for your support and love. God bless you all.

Students feedback Form on the Certificate Course. Stress Management- A solution to personality disorders. <u>https://forms.gle/8svxJPxnySWxUPrJ9</u>

|