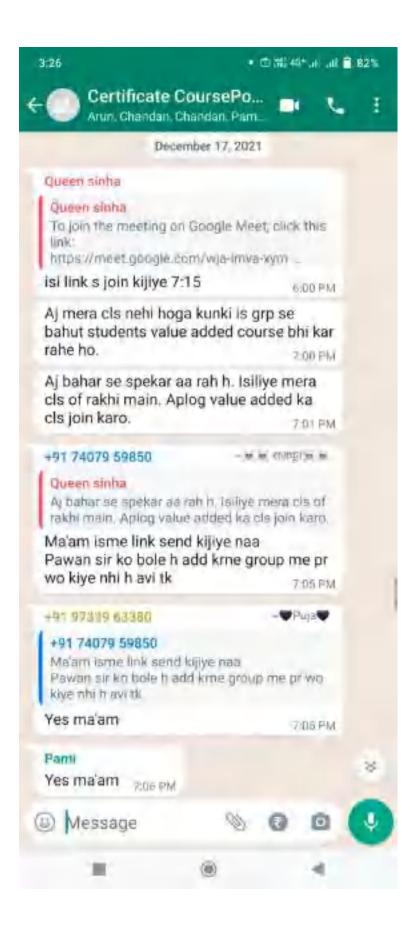

Principal B. B. College, Asansol

Sudipta Das

Co-ordinator, IQAC B. B. College, Asansol

(Affiliated to Kazi Nazrul University, Asansol)

The Dept, of Botany of our college is going to organize a certificate course on mushroomspawn production starting from 23-02-2021 to 17-03-2021. The interested candidates are requested to register their names at the earliest. 

## Notice

The Dept. of Botany of our college is going to organize a certificate course on mushroom-spawn production from 23-02-2021 to 17-03-2021. The interested candidates are requested to register their names at the earliest.