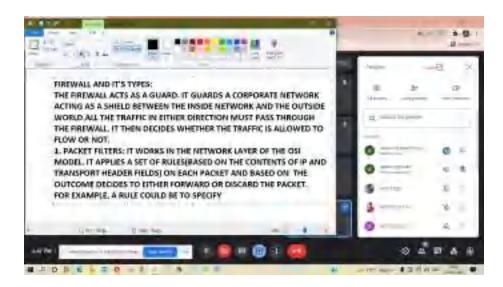

#### Value-added Courses:

- (1) Political Science & Public Administration by Department of Political Science (Hindi Shift)
- (2) Essentials of Network Security by Department of Computer Science

The meeting ended with a vote of thanks to the Chair.