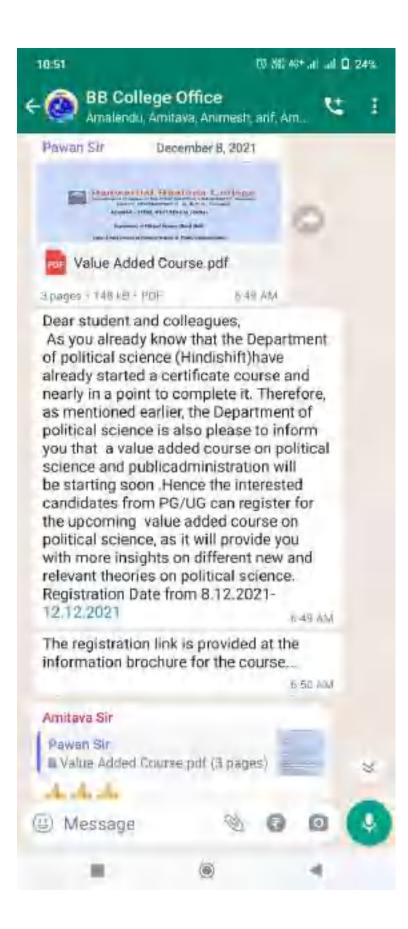

#### Value-added Courses:

- (1) Political Science & Public Administration by Department of Political Science (Hindi Shift)
- (2) Essentials of Network Security by Department of Computer Science

The meeting ended with a vote of thanks to the Chair.