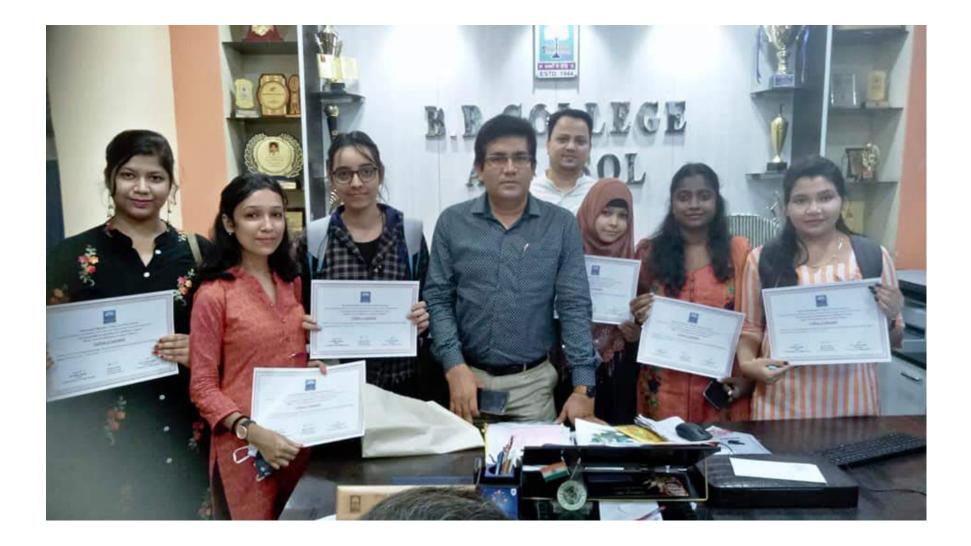

| 5               | 0               | 5               | 3               | 13                            | 10                         | AB                        | 23                   |
| Anita Prasad       | 3               | 0               | 5               | 4               | 12                            | 8                          | AB                        | 20                   |
| Noushin<br>Parween | 0               | 0               | 3               | 4               | 7                             | AB                         | AB                        | 7                    |

Name of the Students who successfully Completed the Certificate Course on – Raunak, Nandini, Roshni, Chumki, Rima and Riya. 6 out of 18

Students scoring 75% marks will receive certificate







## **Banwarilal Bhalotia College Economic Society**

Economics Department under the aegis of IQAC, Banwarilal Bhalotia College, Asansol, West Bengal, India

## **On Successful Competion of Certificate Course** titled "An Introduction to Game Theory"

# **Certificate of Appreciation**

Awarded to Mr./Ms./Mrs. <u>Chumki Mazumder</u>, <u>Student in the Department of Economics</u>, <u>Banwarilal Bhalotia College</u>, <u>Asansol</u>, Session 2019-2022. Grade awarded – "E" with score of 70/75.

inghalait

Sri Moloy Ghatak Patron G.B. President, B. B. College, Asansol

Shashi Kr Shaw Assistant Professor B. B. College, Asansol



## **Banwarilal Bhalotia College Economic Society**

Economics Department under the aegis of IQAC, Banwarilal Bhalotia College, Asansol, West Bengal, India

## On Suc