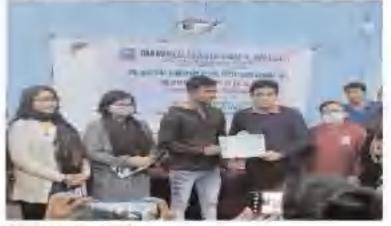

#### Schedule of the Certificate Course on 'Mushroom-Spawn Production' organised by Department of Botany, Banwarilal Bhalotia College, Asansol Venue: Banwarilal Bhalotia College, Asansol (23.02.2021-17.03.2021)

#### Day 1: 23.02.2021

- 9 am to 10 am: Inaugural session Speech by Principal Dr. Amitava Basu, and Course Coordinator, Dr. Sanjeev Pandey, Banwarital Bhaloba College, Asansol
- 10 am to 11.00 am: Keynote address by Dr. Rajarshi Bikash Kundu. Assosiate Professor. Department of Botany, Triveni Devi Bhalotia College, Ranigan Theory Session: Module 1
- 11, 00 am to 12 pm. Lecture by Dr. Sumit Basu Sarcadhikary I (Unit1) Practical Session: Module 2
- 12.00 pm-1.00 pm Practical class By Dr. Sanjeev Pandey.
- . 1.00 pm to 5.00 pm: Demonstration of Spawn Preparation Part 1By Sanjeev Pandey and Anupom Mandal (Research Schola) at Dept of Env. Sc. BU) (Unit 1)
- Day 2: 24,02,2021
  - Theory Session: Module 1
  - 9 am to 10 am: Lecture by Miss Sucheta Mondal (Unit1)
  - 10 am to 11 am: Lecture by Dr. Sargeev Pandey (Unit 2) 100
  - 11 am to 12 pm: Lecture by Dr Siddhartha Singh Deo(Unit 2)
  - Practical Session: Module 2
  - 12 pm to 5 pm: Demonstration of Scawn Preparation Part 2 By Sanjeev Panitoy and Anupom Mandal (Research Scholar at Dep) of Env. Sc. BU) (Unit 1)
- Day 3: 25.02.2021
  - Theory Session: Module 1
  - 9 am to 10 am: Lecture by Dr. Chanchal Kumar Biswas (Unit 3)
  - 10 am to 11 am: Lecture by Mrs. Sumana Bannenee (Unit 3).
  - 11 am to 12 pm: Lecture by Dr. Dr. Sabina Prachan (Unit 3)
  - Practical Session: Module 2
  - 12 pm to 5 pm: Demonstration of Mushroom Cultivation Process Part | By Dr. Sanjeev Pendey and Srikanta Layek, Assistant (Unit 2)
- Day 4: 26.02.2021
  - Theory Session: Module 1
  - 9 am to 10:00 am. Lecture by Dr. Siddhartha Singh Deo. (Unit 4)
  - 10.00 am 11.00 am Lecture by Dr. Animes: Mondal (Unit 4)
  - 11.00 am 12.00 pm. Lecture by Dr. Arup Ghosh (Unit 5)
  - Practical Sessiont Module 2
  - 12 pm to 4.00 pm; Demonstration of Mushroom Cultivation Process Part 1 By Dr. Sanleev Pandey and Srikanta Layex, Assistant (Unit 2)
  - 4.00pm 5.00 pm Feed back by the participants
  - 5 pm: Valedictory session