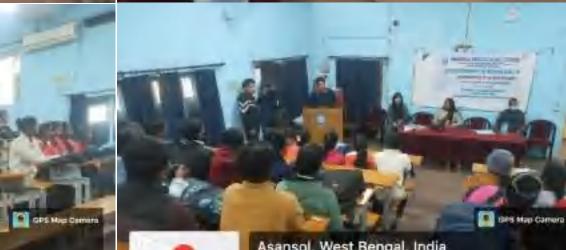

#### Schedule of the Certificate Course on 'Mushroom-Spawn Production' organised by Department of Botany, Banwarilal Bhalotia College, Asansol Venue: Banwarilal Bhalotia College, Asansol (23.02.2021-17.03.2021)

#### Day 1: 23.02.2021

- 9 am to 10 am: Inaugural session Speech by Principal Dr. Amitava Basu, and Course Coordinator, Dr. Sanjeev Pandey, Banwarital Bhaloba College, Asansol
- 10 am to 11.00 am: Keynote address by Dr. Rajarshi Bikash Kundu. Assosiate Professor. Department of Botany, Triveni Devi Bhalotia College, Ranigan Theory Session: Module 1
- 11, 00 am to 12 pm. Lecture by Dr. Sumit Basu Sarcadhikary I (Unit1) Practical Session: Module 2
- 12.00 pm-1.00 pm Practical class By Dr. Sanjeev Pandey.
- . 1.00 pm to 5.00 pm: Demonstration of Spawn Preparation Part 1By Sanjeev Pandey and Anupom Mandal (Research Schola) at Dept of Env. Sc. BU) (Unit 1)
- Day 2: 24,02,2021
  - Theory Session: Module 1
  - 9 am to 10 am: Lecture by Miss Sucheta Mondal (Unit1)
  - 10 am to 11 am: Lecture by Dr. Sargeev Pandey (Unit 2) 100
  - 11 am to 12 pm: Lecture by Dr Siddhartha Singh Deo(Unit 2)
  - Practical Session: Module 2
  - 12 pm to 5 pm: Demonstration of Scawn Preparation Part 2 By Sanjeev Panitoy and Anupom Mandal (Research Scholar at Dep) of Env. Sc. BU) (Unit 1)
- Day 3: 25.02.2021
  - Theory Session: Module 1
  - 9 am to 10 am: Lecture by Dr. Chanchal Kumar Biswas (Unit 3)
  - 10 am to 11 am: Lecture by Mrs. Sumana Bannenee (Unit 3).
  - 11 am to 12 pm: Lecture by Dr. Dr. Sabina Prachan (Unit 3)
  - Practical Session: Module 2
  - 12 pm to 5 pm: Demonstration of Mushroom Cultivation Process Part | By Dr. Sanjeev Pendey and Srikanta Layek, Assistant (Unit 2)
- Day 4: 26.02.2021
  - Theory Session: Module 1
  - 9 am to 10:00 am. Lecture by Dr. Siddhartha Singh Deo. (Unit 4)
  - 10.00 am 11.00 am Lecture by Dr. Animes: Mondal (Unit 4)
  - 11.00 am 12.00 pm. Lecture by Dr. Arup Ghosh (Unit 5)
  - Practical Sessiont Module 2
  - 12 pm to 4.00 pm; Demonstration of Mushroom Cultivation Process Part 1 By Dr. Sanleev Pandey and Srikanta Layex, Assistant (Unit 2)
  - 4.00pm 5.00 pm Feed back by the participants
  - 5 pm: Valedictory session